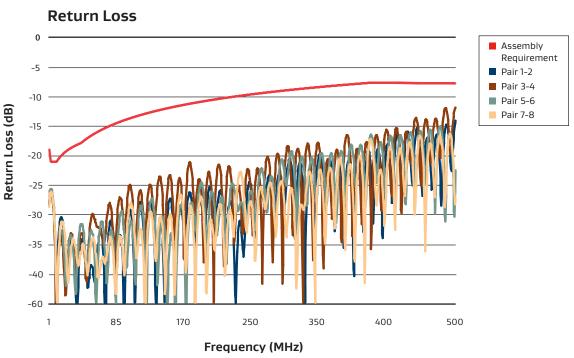

## CARLISLE OCTAX® M38999 SIZE 11 CONNECTOR SYSTEM

The following graphs include performance results for a 10-meter cable assembly with a plug and receptacle connector based on RCN9034-24. The test leads are mating Octax® connectors terminated with shielded microwave coax cables for each primary, and SMA connectors to interface with the test equipment.