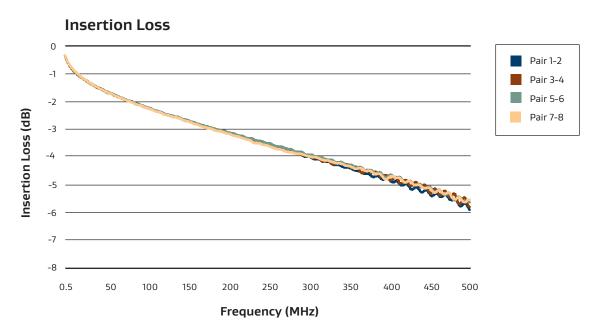

## CARLISLE OCTAX® M38999 SIZE 11 CONNECTOR SYSTEM

The following graphs include performance results for a 10-meter cable assembly with a plug and receptacle connector based on RCN9034-24. The test leads are mating Octax® connectors terminated with shielded microwave coax cables for each primary, and SMA connectors to interface with the test equipment.