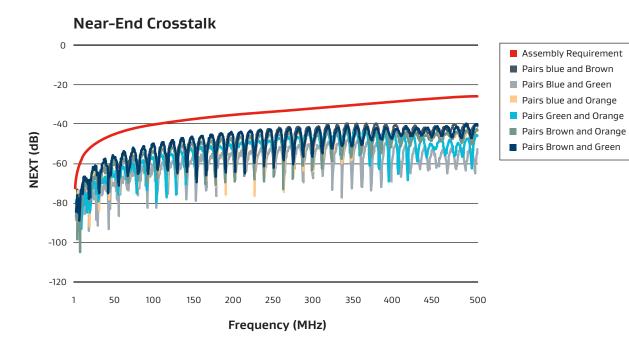

## TE CONNECTIVITY<sup>®</sup> CEELOK FAS-X<sup>®</sup> CONNECTOR SYSTEM

The following graphs include performance results for a 10-meter cable assembly with a plug and receptacle connector based on RCN9034-24. The test leads are mating Ceelok FAS-X<sup>®</sup> connectors terminated with shielded microwave coax cables for each primary, and SMA connectors to interface with the test equipment.