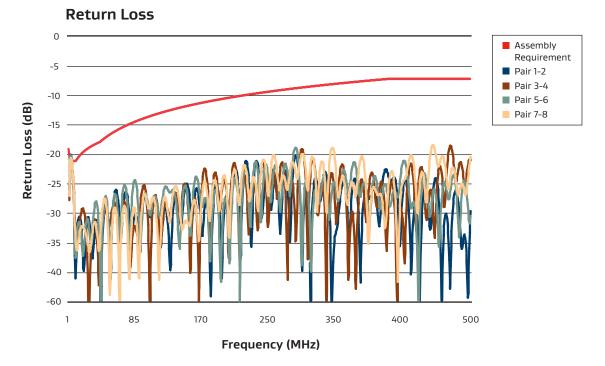

## TE CONNECTIVITY<sup>®</sup> CEELOK FAS-X<sup>®</sup> CONNECTOR SYSTEM

The following graphs include performance results for a 10-meter cable assembly with a plug and receptacle connector based on RCN9034-24. The test leads are mating Ceelok FAS-X<sup>®</sup> connectors terminated with shielded microwave coax cables for each primary, and SMA connectors to interface with the test equipment.