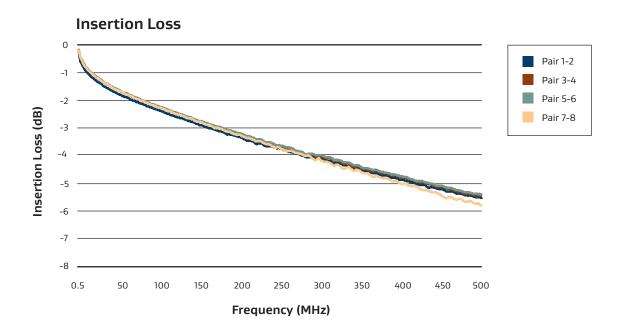

## TE CONNECTIVITY<sup>®</sup> CEELOK FAS-X<sup>®</sup> CONNECTOR SYSTEM

The following graphs include performance results for a 10-meter cable assembly with a plug and receptacle connector based on RCN9034-24. The test leads are mating Ceelok FAS-X<sup>®</sup> connectors terminated with shielded microwave coax cables for each primary, and SMA connectors to interface with the test equipment.