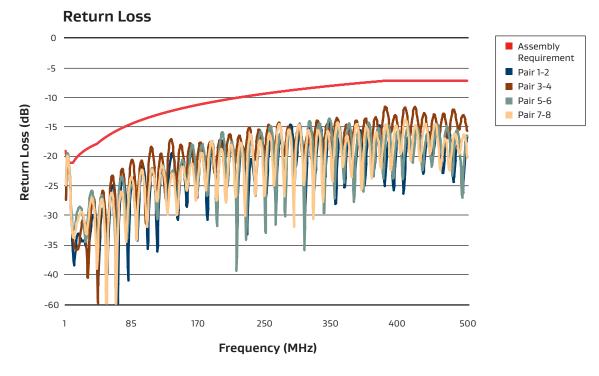

## TE CONNECTIVITY<sup>®</sup> CEELOK FAS-T<sup>®</sup> CONNECTOR SYSTEM

The following graphs include performance results for a 10-meter cable assembly with a plug and receptacle connector based on RCN8966-24. The test leads are mating Ceelok FAS-T<sup>®</sup> connectors terminated with shielded microwave coax cables for each primary, and SMA connectors to interface with the test equipment.