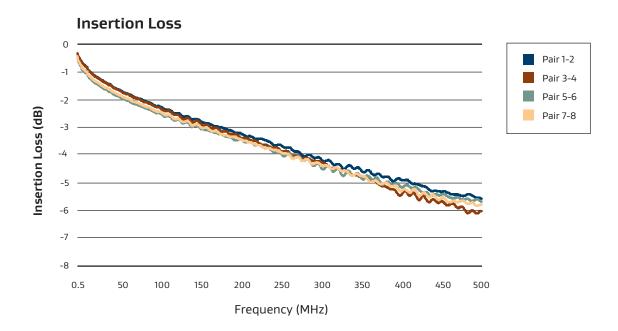

## TE CONNECTIVITY<sup>®</sup> CEELOK FAS-T<sup>®</sup> CONNECTOR SYSTEM

The following graphs include performance results for a 10-meter cable assembly with a plug and receptacle connector based on RCN8966-24. The test leads are mating Ceelok FAS-T<sup>®</sup> connectors terminated with shielded microwave coax cables for each primary, and SMA connectors to interface with the test equipment.