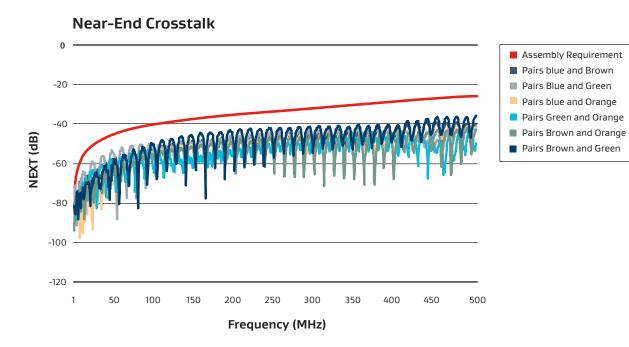

## TE CONNECTIVITY<sup>®</sup> CEELOK FAS-T<sup>®</sup> CONNECTOR SYSTEM

The following graphs include performance results for a 10-meter cable assembly with a plug and receptacle connector based on RCN8966-24. The test leads are mating Ceelok FAS-T<sup>®</sup> connectors terminated with shielded microwave coax cables for each primary, and SMA connectors to interface with the test equipment.