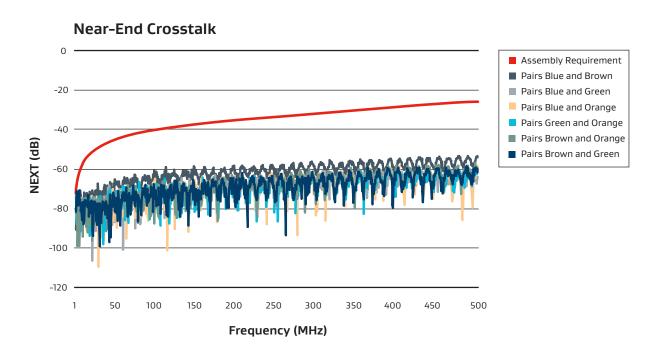

## CARLISLE OCTAX® CONNECTOR SYSTEM

The following graphs include performance results for a 10-meter cable assembly with a plug and receptacle connector based on RCN9034-24. The test leads are mating Octax® connectors terminated with shielded microwave coax cables for each primary, and SMA connectors to interface with the test equipment.