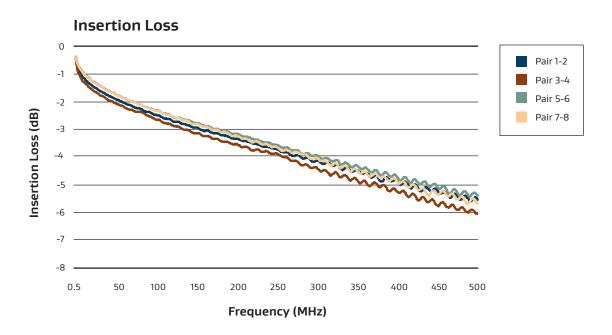

## CARLISLE OCTAX® CONNECTOR SYSTEM

The following graphs include performance results for a 10-meter cable assembly with a plug and receptacle connector based on RCN9034-24. The test leads are mating Octax® connectors terminated with shielded microwave coax cables for each primary, and SMA connectors to interface with the test equipment.