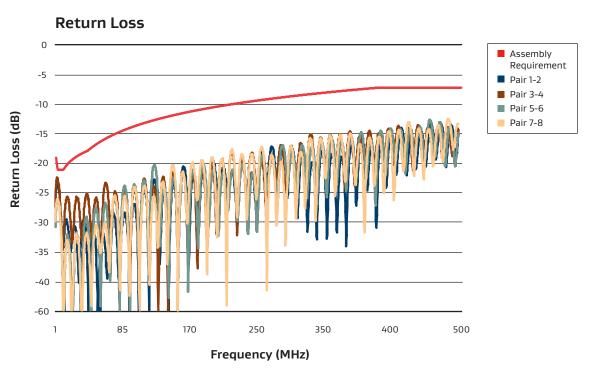

## CARLISLE OCTAX® CONNECTOR SYSTEM

The following graphs include performance results for a 10-meter cable assembly with a plug and receptacle connector based on RCN9034-24. The test leads are mating Octax® connectors terminated with shielded microwave coax cables for each primary, and SMA connectors to interface with the test equipment.