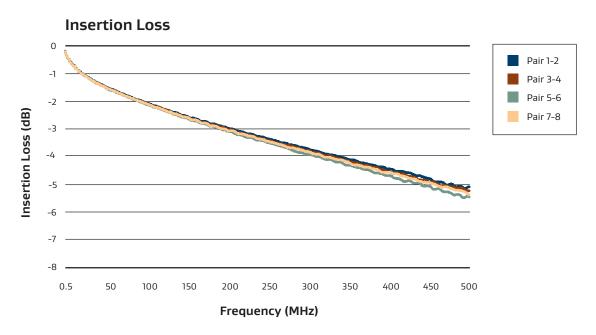

## LEMO® 2B SERIES CONNECTOR SYSTEM

The following graphs include performance results for a 10-meter cable assembly with a plug and receptacle connector based on RCN9034-24. The test leads are mating LEMO® connectors terminated with shielded microwave coax cables for each primary, and SMA connectors to interface with the test equipment.