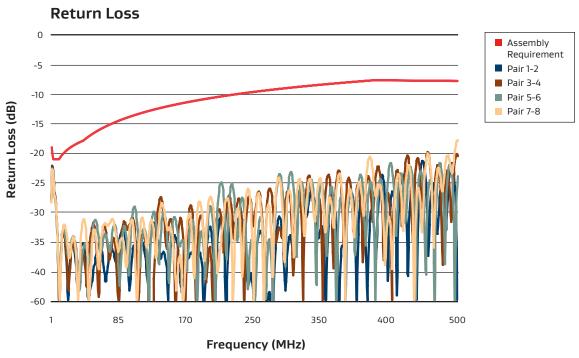

## LEMO® 2B SERIES CONNECTOR SYSTEM

The following graphs include performance results for a 10-meter cable assembly with a plug and receptacle connector based on RCN9034-24. The test leads are mating LEMO® connectors terminated with shielded microwave coax cables for each primary, and SMA connectors to interface with the test equipment.