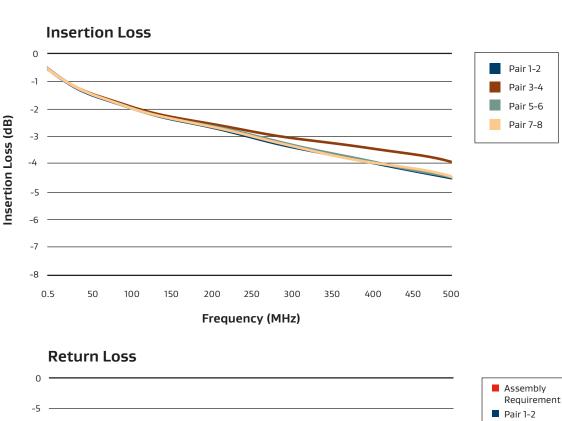

## HARTING RJ INDUSTRIAL® 10G RJ45 CONNECTOR SYSTEM

The following graphs include performance results for a 10-meter cable assembly with a plug and receptacle connector based on RCN9034-24. The test leads are mating HARTING RJ45 connectors terminated with shielded microwave coax cables for each primary, and SMA connectors to interface with the test equipment.