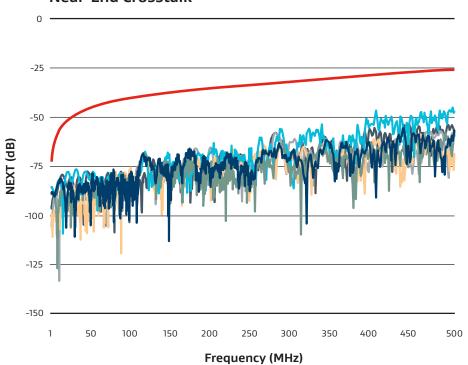

## HARTING RJ INDUSTRIAL® 10G RJ45 CONNECTOR SYSTEM

The following graphs include performance results for a 10-meter cable assembly with a plug and receptacle connector based on RCN9034-24. The test leads are mating HARTING RJ45 connectors terminated with shielded microwave coax cables for each primary, and SMA connectors to interface with the test equipment.

## **Near-End Crosstalk**

NOTICE — USE RESTRICTIONS APPLY. Not for use in food, drug, cosmetic or medical device manufacturing, processing, or packaging operations. HARTING RJ Industrial is a registered trademark of HARTING Technology Group.