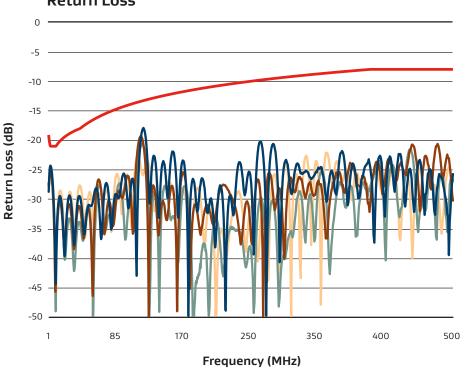

## HARTING RJ INDUSTRIAL® 10G RJ45 CONNECTOR SYSTEM

The following graphs include performance results for a 10-meter cable assembly with a plug and receptacle connector based on RCN9034-24. The test leads are mating HARTING RJ45 connectors terminated with shielded microwave coax cables for each primary, and SMA connectors to interface with the test equipment.