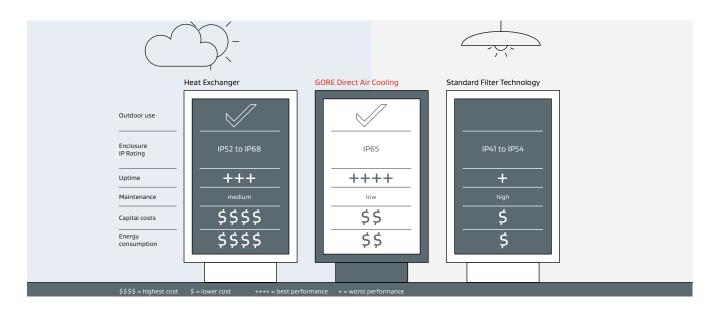

## Ingress-protected enclosures

Unlike standard filter technologies, GORE Direct Air Cooling technology is suitable for outdoor and semioutdoor applications, supporting high IP rating for the whole enclosure.

## IP65 rating

Our innovative high efficiency membrane filters offer the appropriate level of protection against salt, dust, water and other contaminants digital signage typically needs: IP65.

### Low maintenance, high uptime

GORE Direct Air Cooling provides long-term stable performance and protection ensuring maximum system uptime. The durable construction enables no maintenance or cleaning until filter end of life (typically 3-5 years).

## Capital costs

Integrating GORE Direct Air Cooling into your enclosure design is a more cost effective solution than heat exchangers.

#### Energy consumption and operating costs

GORE Direct Air Cooling enables you to save energy by using the natural thermal efficiency of ambient air, therefore, providing more sustainable solutions and limiting operating costs.